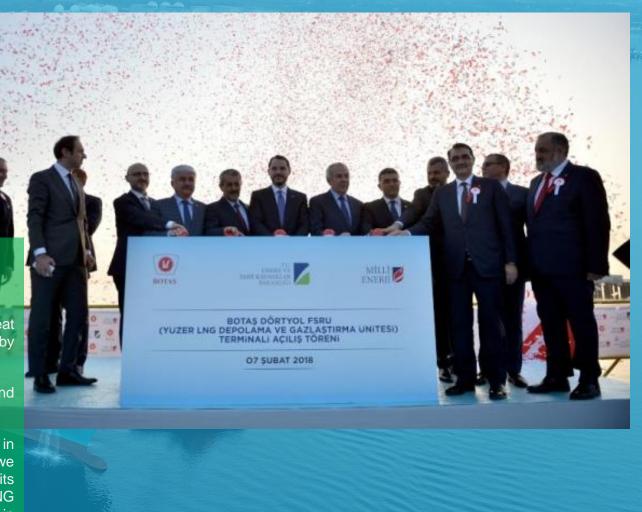

# HATAY - DÖRTYOL ESPANA EASTERNAMENTAL EASTE

Minister of Energy and Natural Resources, Berat ALBAYRAK opened the FSRU (Floating LNG Storage and Gasification Unit) terminal in BOTAŞ Dörtyol.

Albayrak said in his speech at the opening ceremony that they had closed 2017 with great achievements and records in the field of energy and they had started to this year ,2018, by promising that they would work harder.

He expressed his thanks to everyone who laboured day and night with great devotion, and continued;

"We started laying the critical building blocks at the security of energy supply, one by one in Turkey. We commission here in Dörtyol, Hatay, the second FSRU terminal of Turkey which we proudly heralded on every platform. We present a facility with such a record size along with its capacity to the service of our nation. This facility, with 263 thousand cubic meters of LNG storage capacity as of the world's largest, is very crucial in terms of energy supply security in Turkey, and as the one with a daily capacity of min 15 million up to 20 milion cubic meters of liquefied gasification, and with volumes in the form of 167 million cubic meters of LNG, it is a great deal on top of the world standards..may it be auspicious!" he said.