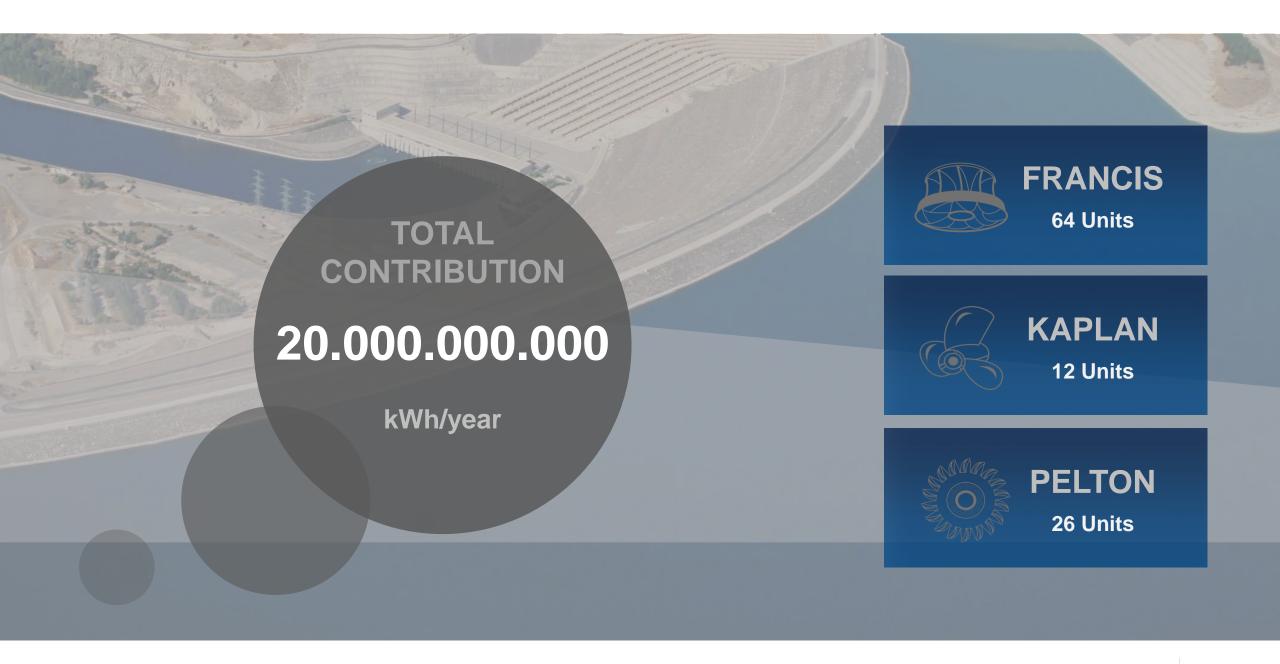

### MILESTONES

**Target: 100%** domestic equipment

Domestic manufacturing incentive share of 2,3 dollar cent/kWh.

Contribution to electricity generation was over 20 billion kWh

2017

Turkey's Largest

2020

2023