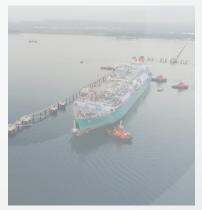

#### Turkey's Largest FSRU Facility

Turkey's largest FSRU facility whose construction commenced in 2017 commissioned in 8 months.

#### 263.000m<sup>3</sup>

The facility is the largest in turkey in terms of vessel capacity that the facility will provide service.

#### 200 Steel Piles

During the installation, 200 steel pile driving operations were carried out.

#### 25x30m Loading Platform

The largest loading platform of our country and of the region in terms of size.

#### 14 Dolfen Docks

There are 14 dolfen docks with catch hooks with a capacity of 150 tonnes in facility.

# HATAY - DÖRTYOL ESPANA EASTERNAMENTAL EASTE

Minister of Energy and Natural Resources, Berat ALBAYRAK opened the FSRU (Floating LNG Storage and Gasification Unit) terminal in BOTAŞ Dörtyol.

Albayrak said in his speech at the opening ceremony that they had closed 2017 with great achievements and records in the field of energy and they had started to this year ,2018, by promising that they would work harder.

He expressed his thanks to everyone who laboured day and night with great devotion, and continued;

"We started laying the critical building blocks at the security of energy supply, one by one in Turkey. We commission here in Dörtyol, Hatay, the second FSRU terminal of Turkey which we proudly heralded on every platform. We present a facility with such a record size along with its capacity to the service of our nation. This facility, with 263 thousand cubic meters of LNG storage capacity as of the world's largest, is very crucial in terms of energy supply security in Turkey, and as the one with a daily capacity of min 15 million up to 20 milion cubic meters of liquefied gasification, and with volumes in the form of 167 million cubic meters of LNG, it is a great deal on top of the world standards..may it be auspicious!" he said.