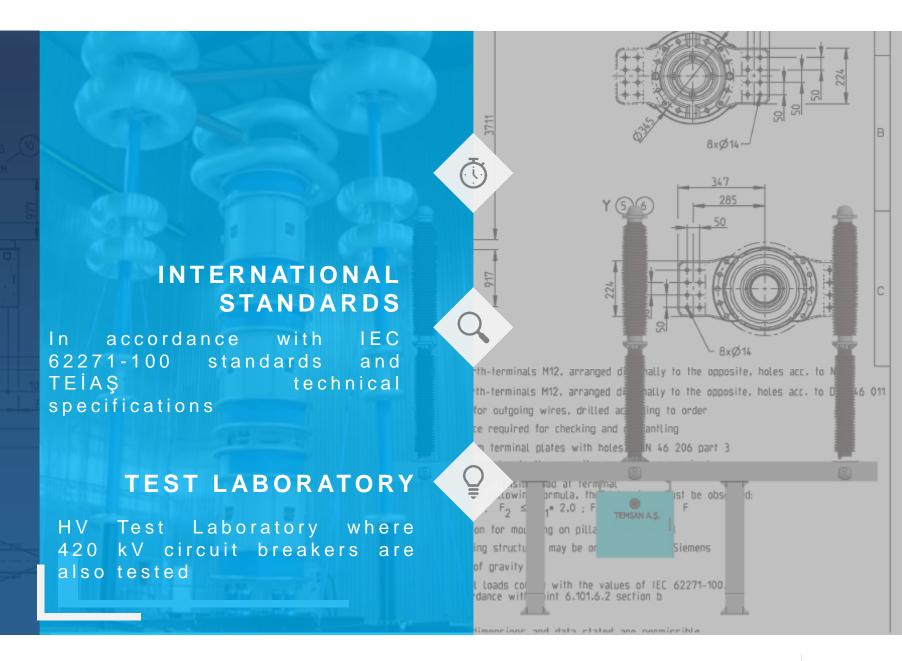

#### **HV Circuit Breakers**

170 kV 1250 A 31,5 kA SF6 gas HV circuit breaker

#### **HV Disconnectors**

170 kV 1250 A 31,5 kA HV disconnector

#### **HV Transformers**

170 kV HV current and voltage metering transformers

# 170 kV SF6 Gas High Voltage Circuit Breakers

3150A, 31,5 kA

170 kV SF6 Gas 3150A, 31,5 kA -40/+45OC