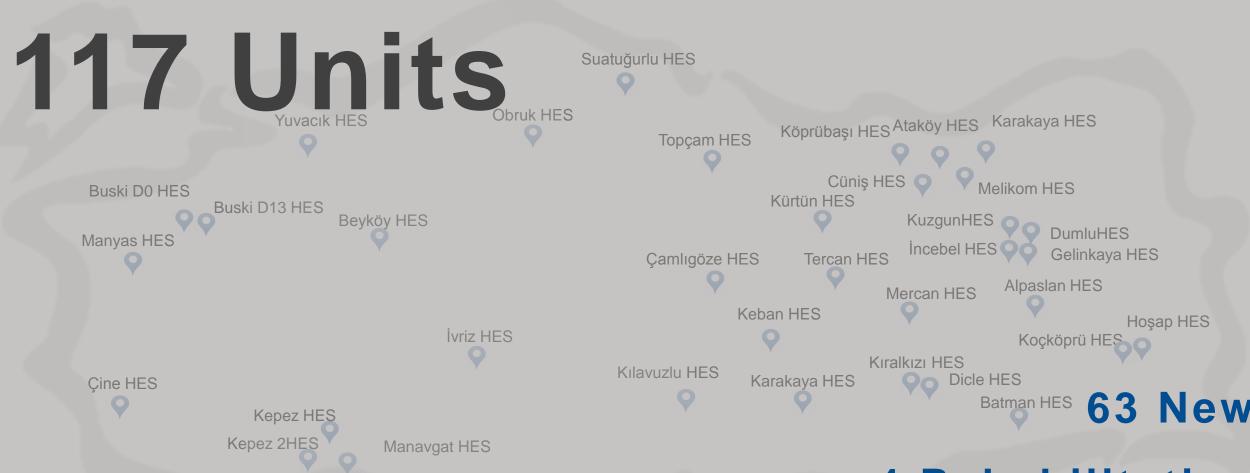

### MILESTONES

**Target: 100%** domestic equipment

Domestic manufacturing incentive share of 2,3 dollar cent/kWh.

Contribution to electricity generation was over 20 billion kWh

2017

Turkey's Largest

2020

2023