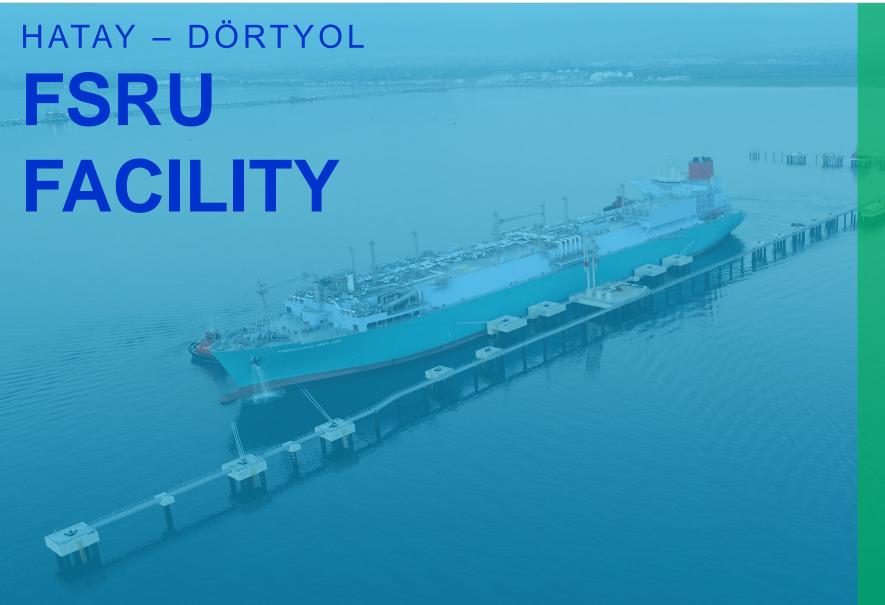

#### Turkey's Largest FSRU Facility

Turkey's largest FSRU facility whose construction commenced in 2017 commissioned in 8 months.

#### 263.000m<sup>3</sup>

The facility is the largest in turkey in terms of vessel capacity that the facility will provide service.

#### 200 Steel Piles

During the installation, 200 steel pile driving operations were carried out.

#### 25x30m Loading Platform

The largest loading platform of our country and of the region in terms of size.

#### 14 Dolfen Docks

There are 14 dolfen docks with catch hooks with a capacity of 150 tonnes in facility.