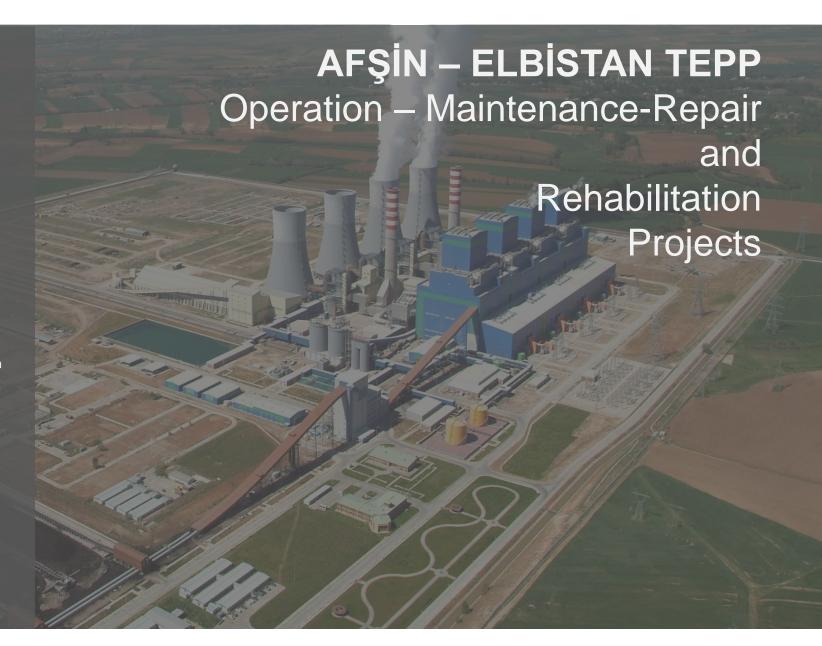

#### Rehabilitation

- Changing of Flue Gas ID Fan of Afşin Elbistan. B power plant
- Optimization of main boiler
- Maintenance of motor

#### Operation

- Afşin Elbistan A Power Plant Operation, Maintenance and Repair
- Afşin Elbistan B Power Plant Operation, Maintenance and Repair
- Afşin Elbistan B Power Plant "C" Operation of Coal Conveying System
- Afşin Elbistan Lignite Operation Management .Operation of belt conveyor road

#### 1355MW

It is 8th largest power plant of Turkey and 2nd largest power plant of Kahramanmaras with installed capacity of 1355 MWe.

#### **SECOND LARGEST**

It is 2nd largest thermal power plant fuelled by lignite in Turkey

#### **EIGHT LARGEST**

It is also 8th largest power plant of Turkey

#### 2.800.000.000kWh

It can meet all electrical energy requirements which 900.000 people need in their daily life.

#### 500 Staff

The service is performed to The Afsin-Elbistan Thermal Power Plant, one of the largest plants in the region, by maintenance & repair and site team of 500 people

#### 1984

Afsin-Elbistan TEPP was put into operation in 1984.

#### 2400m

The total length of the plant which consists of two parts, 1600 m and 800 m, is 2400 m