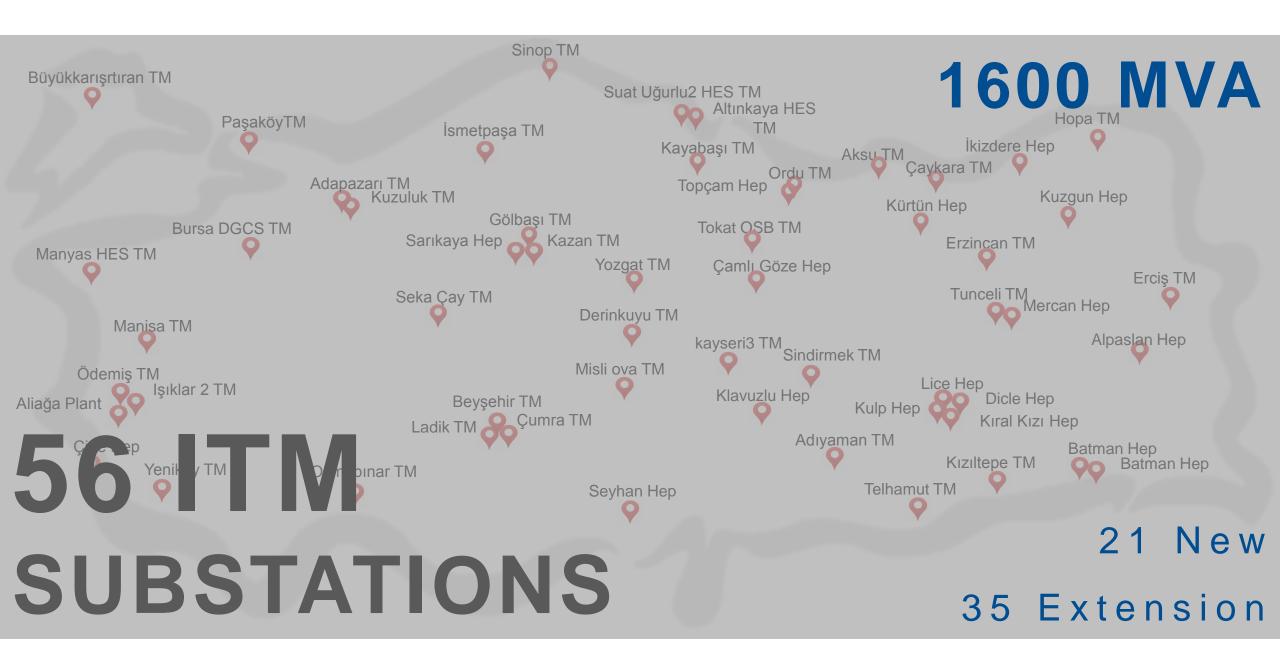

akers**

170 kV 1250 A 31,5 kA SF6 gas HV circuit breaker

#### **HV Disconnectors**

170 kV 1250 A 31,5 kA HV disconnector

#### **HV Transformers**

170 kV HV current and voltage metering transformers

#### **Power Transformer**

11/154 kV 25,7 MVA

#### **Surge Arrester**

144 kV 10 kA surge arrester

#### Control

MV Cubicles and Command & Control Building

#### Rehabilitation

- Changing of Flue Gas ID Fan of Afşin Elbistan. B power plant
- Optimization of main boiler
- Maintenance of motor

#### Operation

- Afşin Elbistan A Power Plant Operation, Maintenance and Repair
- Afşin Elbistan B Power Plant Operation, Maintenance and Repair
- Afşin Elbistan B Power Plant "C" Operation of Coal Conveying System
- Afşin Elbistan Lignite Operation Management .Operation of belt conveyor road





#### 1355MW

It is 8th largest power plant of Turkey and 2nd largest power plant of Kahramanmaras with installed capacity of 1355 MWe.

#### **SECOND LARGEST**

It is 2nd largest thermal power plant fuelled by lignite in Turkey

#### **EIGHT LARGEST**

It is also 8th largest power plant of Turkey

#### 2.800.000.000kWh

It can meet all electrical energy requirements which 900.000 people need in their daily life.

#### 500 Staff

The service is performed to The Afsin-Elbistan Thermal Power Plant, one of the largest plants in the region, by maintenance & repair and site team of 500 people

#### 1984

Afsin-Elbistan TEPP was put into operation in 1984.





#### 2400m

The total length of the plant which consists of two parts, 1600 m and 800 m, is 2400 m

#### Turkey's Largest FSRU Facility