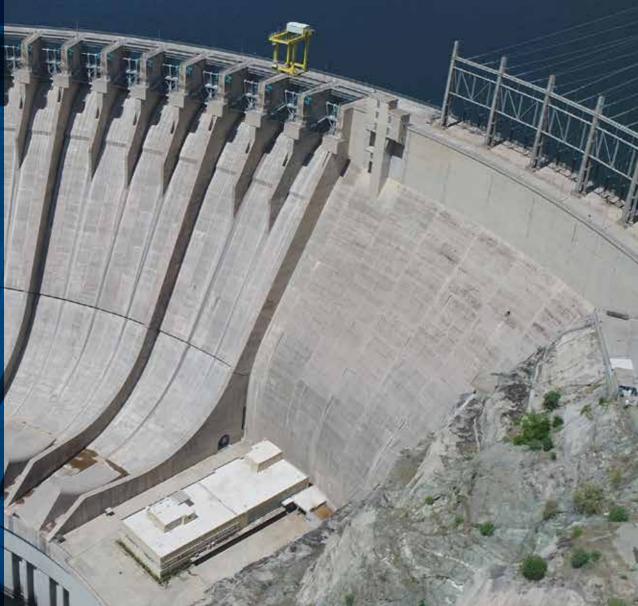

# **Second Largest** It is 2<sup>nd</sup> largest hydroelectric power plant (HEPP) of

Turkey.

## 5720 mm

The diameter of turbine runner of power plant having the largest turbine runner in Turkey is 5720 mm.

## 7.500.000.000 kWh

It can meet all electrical energy requirements which 2.000.000 people need in their daily life (housing, industry, metro, government office, environmental luminance etc.).

## 6x300 MW

Nominal Flow rate: 235 m<sup>3</sup>/s

Net Head: 144 m

Maximum water level of Karakaya Dam which is 2<sup>nd</sup> largest dam built on river after Atatürk Dam on The Euphrates (River) is 693 m.

## 1987

Karakaya HEPP built by DSI was put into operation in 1987.

# **KARAKAYA HEPP** TURBINE REHABILITATION PROJECT