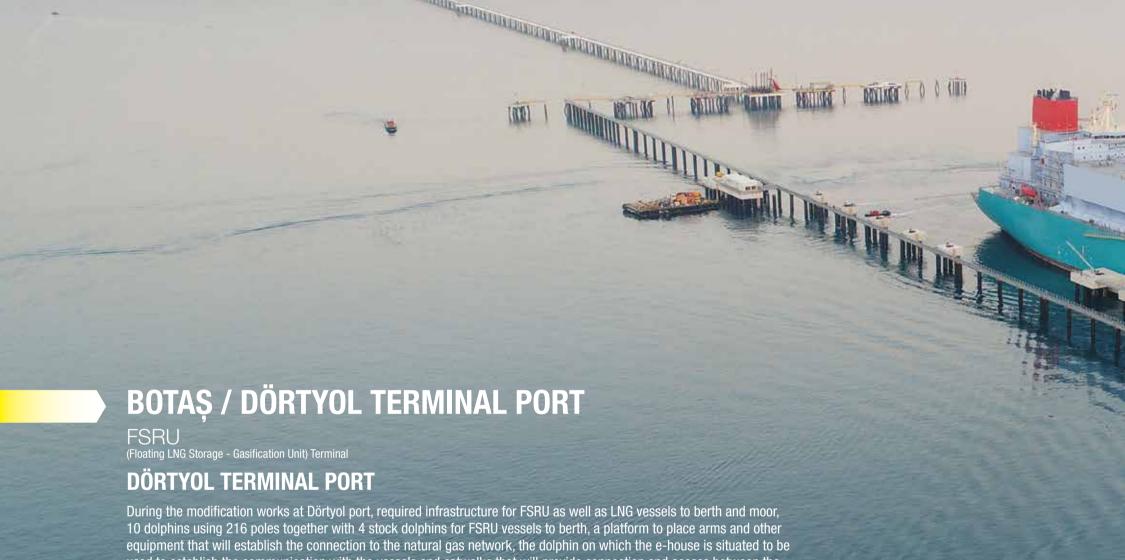

used to establish the communication with the vessels and catwalks that will provide connection and access between the dolphins and the platform was provided.

Distance of the platform constructed to the land is 1820 meters and farthest point of the port is 2200 meters away from the land.

The natural gas pipeline of 2 km in length and 30 inch in diometer is installed under the sea.