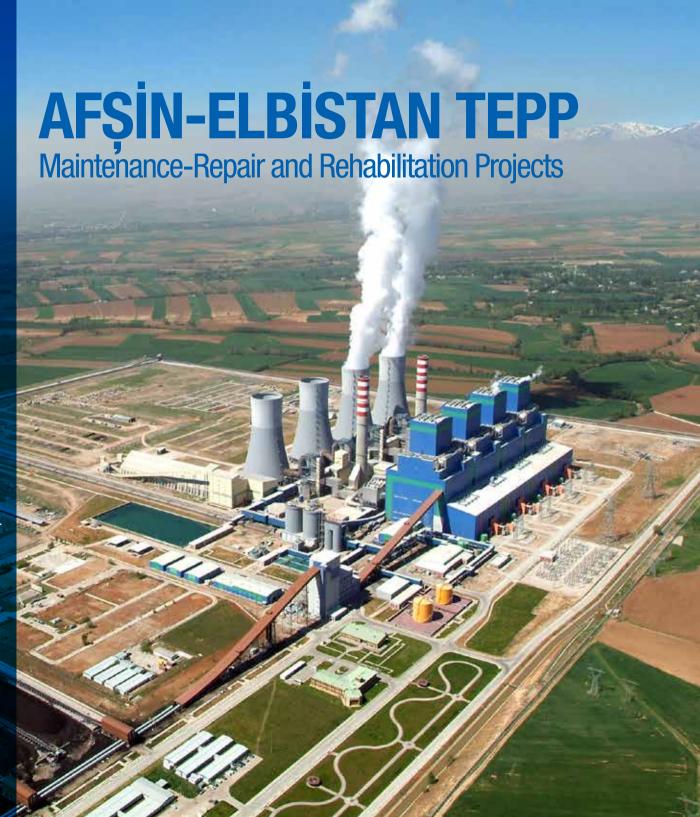

## 1355 MW

It is  $8^{th}$  largest power plant of Turkey and  $2^{nd}$  largest power plant of Kahramanmaraş with an installed capacity of 1355 MWe.

# **Second Largest**

It is 2<sup>nd</sup> largest lignite thermal power plant of Turkey.

# **Eighth-Largest**

It is also 8th largest power plant of Turkey.

## 2.800.000.000 kWh

It can meet all electrical energy requirements which 900.000 people need in their daily life.

# **Specialist**

The service is performed to Afşin-Elbistan Thermal Power Plant, one of the largest plants in the region, by team of specialists of maintenance & repair and site.

## 1984

Afşin-Elbistan TEPP was put into operation in 1984.

As it is known, in case of usage of domestic turbine and generator, domestic manufacturing incentive is applied in purchase of energy within scope of YEKDEM.