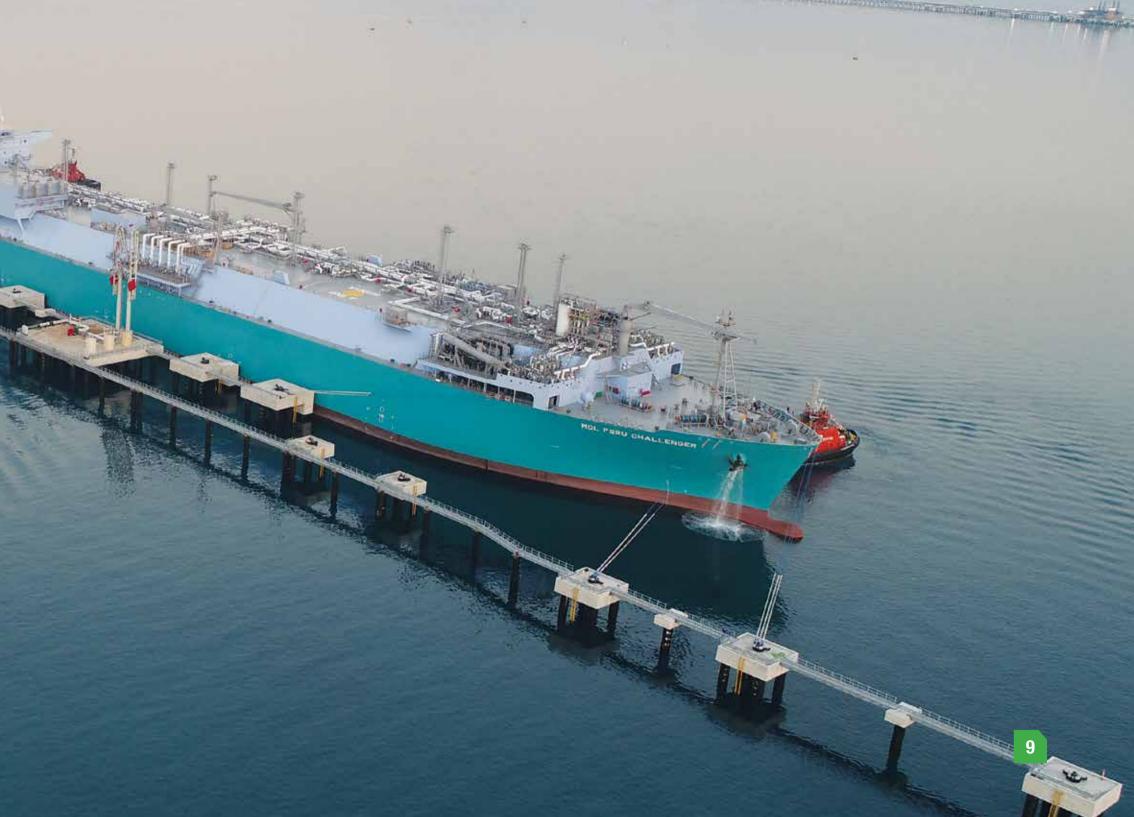

used to establish the communication with the vessels and catwalks that will provide connection and access between the dolphins and the platform was provided.

Distance of the platform constructed to the land is 1820 meters and farthest point of the port is 2200 meters away from the land.

The natural gas pipeline of 2 km in length and 30 inch in diometer is installed under the sea.