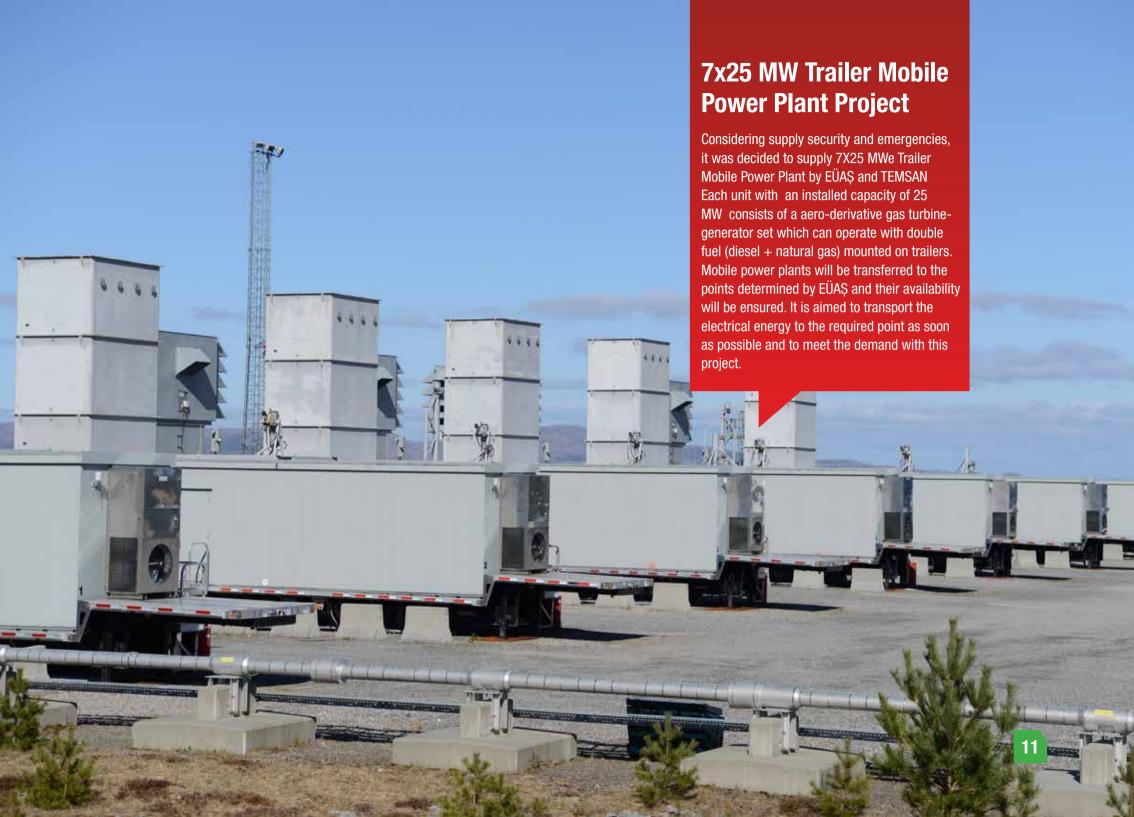

er plant of Turkey with an installed capacity of 1800 MWe.

# **Second Largest** It is 2<sup>nd</sup> largest hydroelectric power plant (HEPP) of

Turkey.

## 5720 mm

The diameter of turbine runner of power plant having the largest turbine runner in Turkey is 5720 mm.

## 7.500.000.000 kWh

It can meet all electrical energy requirements which 2.000.000 people need in their daily life (housing, industry, metro, government office, environmental luminance etc.).

## 6x300 MW

Nominal Flow rate: 235 m<sup>3</sup>/s

Net Head: 144 m

Maximum water level of Karakaya Dam which is 2<sup>nd</sup> largest dam built on river after Atatürk Dam on The Euphrates (River) is 693 m.

## 1987

Karakaya HEPP built by DSI was put into operation in 1987.

# **KARAKAYA HEPP** TURBINE REHABILITATION PROJECT





## 1355 MW

It is  $8^{th}$  largest power plant of Turkey and  $2^{nd}$  largest power plant of Kahramanmaraş with an installed capacity of 1355 MWe.

# **Second Largest**

It is 2<sup>nd</sup> largest lignite thermal power plant of Turkey.

# **Eighth-Largest**

It is also 8th largest power plant of Turkey.

## 2.800.000.000 kWh

It can meet all electrical energy requirements which 900.000 people need in their daily life.

# **Specialist**

The service is performed to Afşin-Elbistan Thermal Power Plant, one of the largest plants in the region, by team of specialists of maintenance & repair and site.

## 1984

Afşin-Elbistan TEPP was put into operation in 1984.







As it is known, in case of usage of domestic turbine and generator, domestic manufacturing incentive is applied in purch